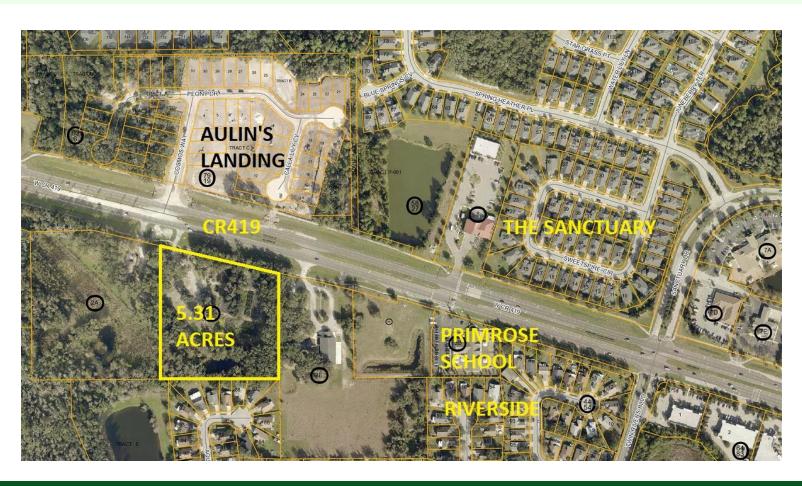

## Buck Creek Plantation – 1829 W. Chuluota Road Chuluota, FL

PRICE \$750,000

5.31 acre Oviedo area mixed use site on Chuluota Road (CR419).

- 2017 traffic count of 35,253 AADT
- Zoned PD (Planned Development) with approvals up to 36,000 sf office/commercial, 78,000 sf ACLF or 51 SFR units

## 5.31acres with frontage on the 4 lane Chuluota Road (CR419) between Lockwood Boulevard and Twin Rivers Boulevard

- 2017 traffic count of 35,253AADT, median opening on CR419
- Zoned PD (Planned Development) with mixed use approvals for
  - Up to 36,000 sq.ft. of office/commercial - Up to 78,000 sq.ft. ACLF
  - Up to 51 residential units (as per R-3 zoning)
    - A combination of the above uses
      - Water and sewer are available.