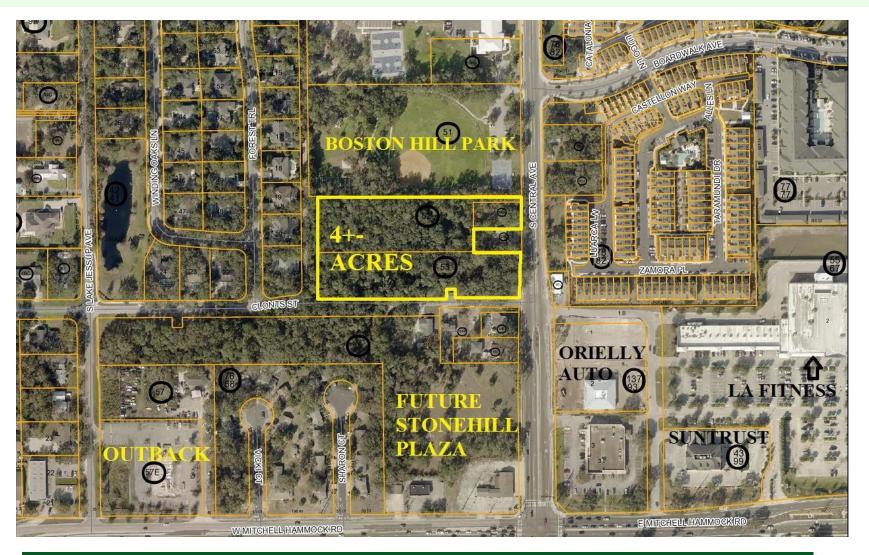

## Oviedo, FL Development Opportunity \$1,000,000

4 ACRES on Central Avenue/SR434 one block north of Mitchell Hammock Rd Across Central Ave from Oviedo on the Park

## 4+- ACRES - \$1,000,000

Downtown Mixed Use Land Use:

Presently zoned MUD-CA (Central Avenue) and MUD-MF (Multi-Family)

Great site for Assisted Living or Daycare

Office and Specialty Retail Allowed

Single Family to 10 units/acre or Multi-Family to 16 units/acre