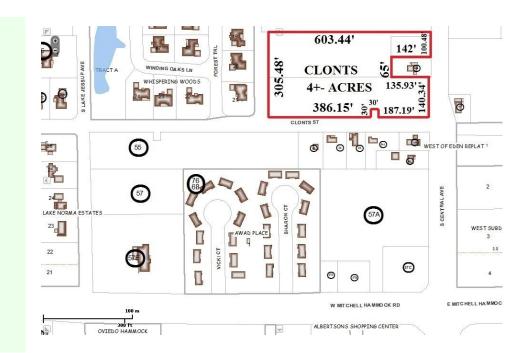

## Oviedo, FL Development Opportunity \$1,000,000

4 ACRES on Central Avenue/SR434 one block north of Mitchell Hammock Rd Across Central Ave from Oviedo on the Park

## 4+- ACRES - \$1,000,000

Downtown Mixed Use Land Use:

Presently zoned MUD-CA (Central Avenue) and MUD-MF (Multi-Family)

Great site for Assisted Living or Daycare

Office and Specialty Retail Allowed

Single Family to 10 units/acre or Multi-Family to 16 units/acre