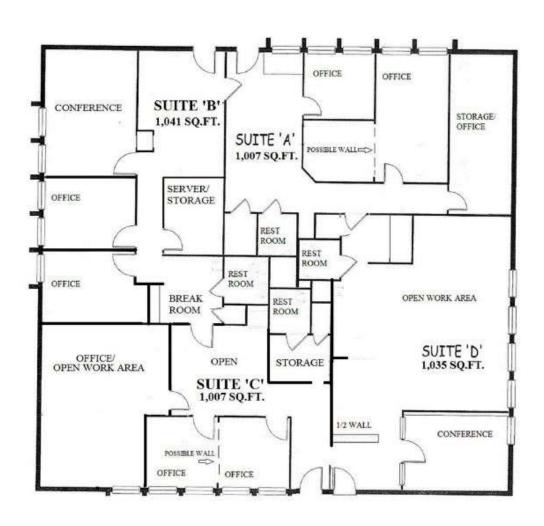

## Professional Office Space from 1,007 to 4,092 square feet

#### Unit A - 1,007 SQ. FT. - \$17/sqft

Flexible Floor Plan 3 or 4 Offices Coffee Alcove Restroom combinable with Units B and/or D

#### Unit B - 1,041 SQ. FT. - \$19/sqft

Wood Floors
Reception Area
2 Offices
Conference Room
Storage Room
Break Room with Cherry Cabinets
Restroom
combinable with Units A and/or C

#### Unit C - 1,007 SQ.FT. - \$17/sqft

Large Open Work Area/Large Office Open Work Area Storage Room Restroom combinable with Units B and/or D

#### Unit D - 1,035 SQ.FT. - \$17/sqft

Reception Conference Open Work Area Restroom combinable with Units A and/or C